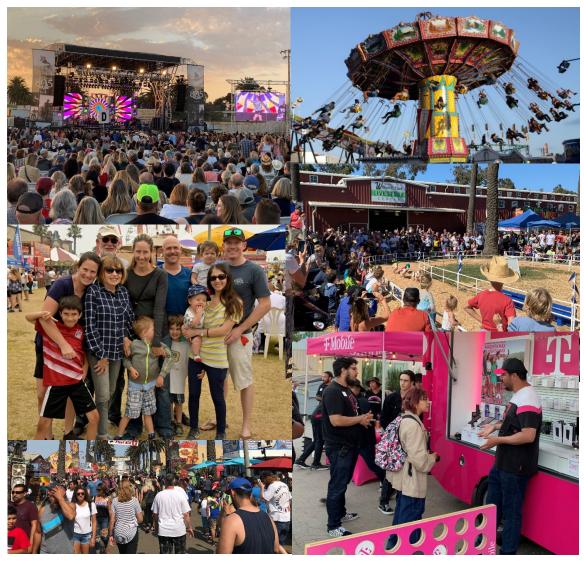

# **2023 CORPORATE SPONSORSHIP**

The Ventura County Fair, just a stone's throw from the blue Pacific, attracts a 5-year average of more than 300,000 attendees during its 12-day run and delivers proven results for corporate sponsors. Our cost-effective sponsorship packages deliver benefits that enable businesses to market and brand their goods and services, build lasting customer relationships, enhance their community image, and help bring the family-friendly Fair experience to appreciative consumers.

### **EVENT OVERVIEW**

Staged just a stone's throw from the blue Pacific, the 12-day Ventura County Fair brings communities together, crossing cultural, demographic, and ethnic lines to provide affordable family entertainment, education, and enrichment. The Fair is also a link to the county's agricultural roots and serves as a reminder that California farmers and ranchers feed the world and fuel our economy.

### **FOOD AND FUN FOR ALL**

There's always plenty to do for visitors of all ages at the Ventura County Fair, including carnival rides, midway games, unique fair food, non-stop free family entertainment, competitive exhibits, youth activities, a petting zoo, rock climbing, face painting, and more.

### **ENTERTAINMENT OPTIONS GALORE**

**Grandstand Arena Entertainment** 

- Fair Concert Series
- PRCA Rodeo Days

Admission is free at all Fair concerts
Paid admission required for all rodeo events

### **VARIED EXHIBITS & COMPETITIONS**

The Fair's exhibit departments showcase more than 14,000 competitive entries comprised of livestock, crops, artwork, baked goods, crafts and more. The Fair also teaches the value and rewards of hard work, innovation, presentation, and creativity by awarding trophies, ribbons, and cash awards. And the annual Junior Livestock Auction raises more than \$1.5 million in support of local youth.