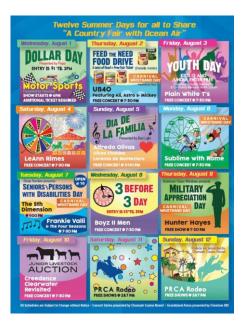

### **SPECIAL ADMISSION & THEME DAYS**

Special Fair promotional days like those listed below drive attendance and make the Fair a more affordable experience for the community. Details to be announced.

- Dollar Day
- Feed the Need Food Share Day
- Youth Day
- Día de la Familia
- Seniors & Persons w/Disabilities Day
- Military Appreciation Day
- Carnival Wristband Days
- Junior Livestock Auction