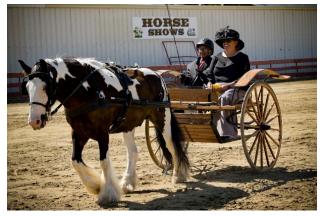

| Favorite Exhibit Area at the Fair | %     |
|-----------------------------------|-------|
| Livestock                         | 30.5% |
| Adventures in Shopping            | 24.0% |
| Gems/Hobbies/Collections          | 10.4% |
| Photography                       | 9.1%  |
| Horse Shows                       | 8.4%  |
| Agriculture                       | 7.1%  |
| Professional Art                  | 5.1%  |
| Youth Expo                        | 3.2%  |
| Floriculture                      | 1.9%  |
| Home Arts/Amateur Art             | 0.3%  |
| Total                             | 100%  |