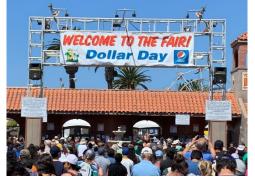

### **SPECIAL ADMISSION & THEME DAYS**

Special Fair promotional days like those listed below drive attendance and make the Fair a more affordable experience for the community. Details to be announced.

- Dollar Day
- Feed the Need Food Share Day
- Youth Day
- Día de la Familia
- Seniors & Persons w/Disabilities Day
- Military Appreciation Day
- Carnival Wristband Days
- Junior Livestock Auction