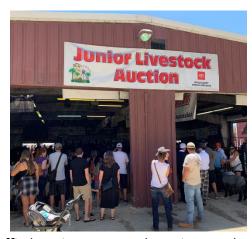

# Let's look at the numbers for 2022...

Fair attendance: 270,486; 5-year average of 302,058

Funds raised for youth at the 2022 Junior Livestock Auction: \$1.5 million:

Funds from auction over the past 10 years: \$17.2 million

### **VARIED EXHIBITS & COMPETITIONS**

The Fair's exhibit departments showcase more than 14,000 competitive entries comprised of livestock, crops, artwork, baked goods, crafts and more. The Fair also teaches the value and rewards of hard work, innovation, presentation, and creativity by awarding trophies, ribbons, and cash awards. And the annual Junior Livestock Auction raises more than \$1.5 million in support of local youth.