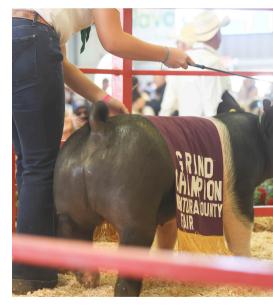

## JUNIOR LIVESTOCK AUCTION

August 8, 2025 - 9:00 am

The Ventura County Fair Junior Livestock Auction is one of the oldest and largest in the state. Your support of this event will help ensure the tremendous commitment of time and energy invested by 4-H, FFA, and Grange Youth Exhibitors is rewarded with a positive learning experience.